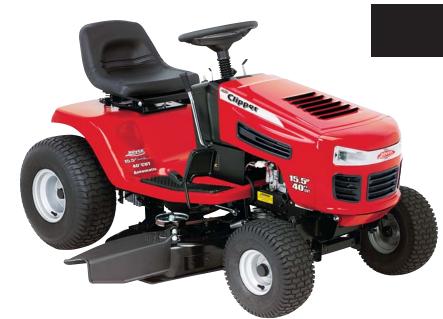

## **Clipper** Model 425621X108

EAN 9313 2811 16669

| Features                                                              | Benefit                                                             |
|-----------------------------------------------------------------------|---------------------------------------------------------------------|
| 42" Cutting Deck                                                      | Ideal for heavy grass or smooth yards                               |
| <ul> <li>17.5hp Briggs &amp; Stratton<br/>INTEK OHV engine</li> </ul> | More power, reliability and easy starting                           |
| • 2 Year Warranty                                                     | 2 year mower and engine warranty<br>(1 year for commercial users)   |
| <ul> <li>Step-through design</li> </ul>                               | Provides more leg room and easy access                              |
| Hydro-Automatic Drive                                                 | Foot-operated hydrostatic drive controls forward and reverse speeds |
| Dual Independent Steering                                             | Controls each wheel to reduce steering effort                       |
| Optional Rear Catcher/Mulching Kit                                    | Huge 300 litre capacity                                             |
| Beverage Holder                                                       |                                                                     |
| Tool-Free Deck Leveling                                               | Delivers an even cut with 60-second adjustment                      |
| All Condition Safety Presence System                                  | Shuts down unit when Operator leaves seat                           |